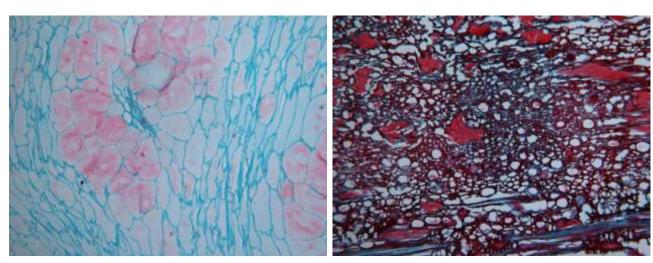

| 0 | 0 |
|                      | Dark Field Attachment                                                                                                                       | 0 | 0 |
|                      | Polarizing attachment                                                                                                                       | 0 | 0 |
|                      | Video & photo accessories (1/3×, 1/2×, 1× C-mount)                                                                                          |   | 0 |
|                      | Various filters (Blue, Green, Yellow and frosted)                                                                                           | 0 | 0 |

Note: ● Standard Outfit, O Optional

# Sample Image



# Dimension



Unit:mm