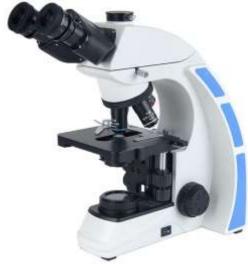

## **BS-2042 Biological Microscope**

BS-2042T

### **Specification**

| Item           | Specification                                                                     | BS-2042B | BS-2042T |
|----------------|-----------------------------------------------------------------------------------|----------|----------|
| Optical System | Infinite Color Corrected Optical System                                           | •        | •        |
| Viewing Head   | Seidentopf binocular head, 30° inclined, Interpupillary 48-75mm                   | •        |          |
|                | Seidentopf trinocular head, 30° inclined, Interpupillary 48-75mm, Light splitting |          | _        |
|                | ratio: Eyepiece:Trinocular=8:2                                                    |          | •        |
| Eyepiece       | Plan 10×/18mm with adjustable diopter                                             | •        | •        |
|                | Plan 10×/20mm with adjustable diopter                                             | 0        | 0        |
| Objective      | Infinite plan Achromatic Objectives 4×, 10×, 40×, 100×                            | •        | •        |
| Nosepiece      | Reversed Quadruple Nosepiece                                                      | •        | •        |
|                | Reversed Quintuple Nosepiece                                                      | 0        | 0        |