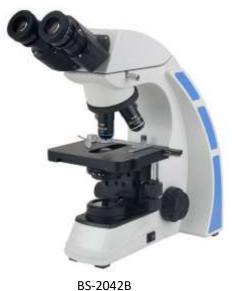

## **BS-2042 Biological Microscope**

BS-2042T

### **Specification**

| Item           | Specification                                                                     | BS-2042B | BS-2042T |
|----------------|-----------------------------------------------------------------------------------|----------|----------|
| Optical System | Infinite Color Corrected Optical System                                           | •        | •        |
| Viewing Head   | Seidentopf binocular head, 30° inclined, Interpupillary 48-75mm                   | •        |          |
|                | Seidentopf trinocular head, 30° inclined, Interpupillary 48-75mm, Light splitting |          | _        |
|                | ratio: Eyepiece:Trinocular=8:2                                                    |          | •        |
| Eyepiece       | Plan 10×/18mm with adjustable diopter                                             | •        | •        |
|                | Plan 10×/20mm with adjustable diopter                                             | 0        | 0        |
| Objective      | Infinite plan Achromatic Objectives 4×, 10×, 40×, 100×                            | •        | •        |
| Nosepiece      | Reversed Quadruple Nosepiece                                                      | •        | •        |
|                | Reversed Quintuple Nosepiece                                                      | 0        | 0        |