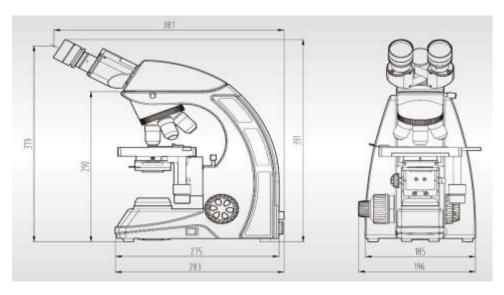

| 0 | 0 |
|                      | Dark Field Attachment                                                                                                                       | 0 | 0 |
|                      | Polarizing attachment                                                                                                                       | 0 | 0 |
|                      | Video & photo accessories (1/3×, 1/2×, 1× C-mount)                                                                                          |   | 0 |
|                      | Various filters (Blue, Green, Yellow and frosted)                                                                                           | 0 | 0 |

Note: ● Standard Outfit, O Optional

# Sample Image



# Dimension



Unit:mm