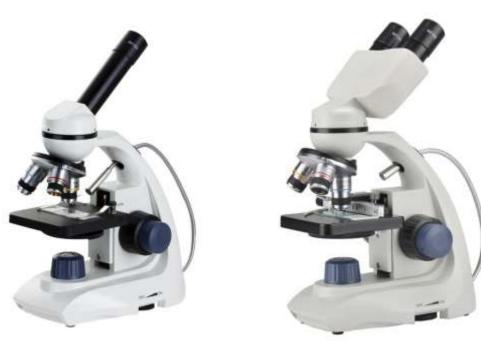

### **BS-2005** Biological Microscope

BS-2005M

BS-2005B

#### Features

1. Monocular head, 360° Rotatable, users can view from any angles.

2. Maximum magnification can be up to 2500× with optional eyepiece and objectives.

3. Battery compartment comes with the microscope, 3pcs AA battery can be used as the power supply, easy for out door work.

# Specification

| Item         | Specification                                                                        | BS-2005M | BS-2005B |
|--------------|--------------------------------------------------------------------------------------|----------|----------|
| Viewing Head | Monocular viewing head, Inclined at 45°, 360° Rotatable                              | •        |          |
|              | Binocular viewing head, Inclined at 45°, 360° Rotatable, Interpupillary distance 54- |          |          |
|              | 77mm                                                                                 |          | •        |
| Eyepiece     | WF10×/16mm                                                                           | •        | •        |
|              | WF16×/11mm                                                                           | 0        | 0        |
|              | WF20×/9.5mm                                                                          | 0        | 0        |
|              | WF25×/6.5mm                                                                          | •        | •        |
| Nosepiece    | Triple Nosepiece                                                                     | •        | •        |
| Objective    | Achromatic Objective 4×(185)                                                         | •        | •        |
|              | Achromatic Objective 10×(185)                                                        | •        | •        |
|              | Achromatic Objective 40×(185)                                                        | •        | •        |
|              | Achromatic Objective 60×(185) (The performance is not good, not recommend)           | 0        | 0        |
|              | Achromatic Objective 100×(185) (The performance is not good, not recommend)          | 0        | 0        |
| Stage        | Plain Stage with Slide Clips 95×95mm                                                 | •        | •        |
|              | Plain Stage with Mechanical ruler 95×95mm/60×30mm                                    | 0        | 0        |
| Focusing     | Coaxial Coarse and Fine Adjustment                                                   | •        | •        |
| Condenser    | Single Lens NA 0.65 with Disc Diaphragm                                              | •        | •        |
| Illumination | 0.1W LED Illumination, Brightness Adjustable                                         | •        | •        |
| Spare Parts  | Dust Cover                                                                           | •        | •        |
| Power Supply | AC100-220V power adapter, microscope input voltage DC5V                              | •        | •        |
|              | Battery compartment (can use 3pcs AA batteries as the power supply)                  | •        | •        |
| Package      | Styrofoam & Carton, Dimension 28×19×40 cm, 3kg                                       | •        | •        |