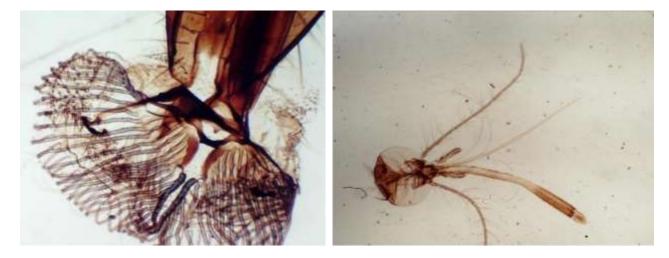

| Single Lens NA 0.65 with Disc Diaphragm                                              | •        | •        |
| Illumination | 0.1W LED Illumination, Brightness Adjustable                                         | •        | •        |
| Spare Parts  | Dust Cover                                                                           | •        | •        |
| Power Supply | AC100-220V power adapter, microscope input voltage DC5V                              | •        | •        |
|              | Battery compartment (can use 3pcs AA batteries as the power supply)                  | •        | •        |
| Package      | Styrofoam & Carton, Dimension 28×19×40 cm, 3kg                                       | •        | •        |

Note: • Standard Outfit, • Optional

## Sample Images