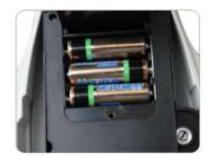

#### Features

1. Monocular head, 360° Rotatable, users can view from any angles.

2. Maximum magnification can be up to 2500× with optional eyepiece and objectives.

3. Battery compartment comes with the microscope, 3pcs AA battery can be used as the power supply, easy for out door work.

# Specification

| Item         | Specification                                                                        | BS-2005M | BS-2005B |
|--------------|--------------------------------------------------------------------------------------|----------|----------|
| Viewing Head | Monocular viewing head, Inclined at 45°, 360° Rotatable                              | •        |          |
|              | Binocular viewing head, Inclined at 45°, 360° Rotatable, Interpupillary distance 54- |          |          |
|              | 77mm                                                                                 |          | •        |
| Eyepiece     | WF10×/16mm                                                                           | •        | •        |
|              | WF16×/11mm                                                                           | 0        | 0        |
|              | WF20×/9.5mm                                                                          | 0        | 0        |
|              | WF25×/6.5mm                                                                          | •        | •        |
| Nosepiece    | Triple Nosepiece                                                                     | •        | •        |
| Objective    | Achromatic Objective 4×(185)                                                         | •        | •        |
|              | Achromatic Objective 10×(185)                                                        | •        | •        |
|              | Achromatic Objective 40×(185)                                                        | •        | •        |
|              | Achromatic Objective 60×(185) (The performance is not good, not recommend)           | 0        | 0        |
|              | Achromatic Objective 100×(185) (The performance is not good, not recommend)          | 0        | 0        |
| Stage        | Plain Stage with Slide Clips 95×95mm                                                 | •        | •        |
|              | Plain Stage with Mechanical ruler 95×95mm/60×30mm                                    | 0        | 0        |
| Focusing     | Coaxial Coarse and Fine Adjustment                                                   | •        | •        |
| Condenser    | Single Lens NA 0.65 with Disc Diaphragm                                              | •        | •        |
| Illumination | 0.1W LED Illumination, Brightness Adjustable                                         | •        | •        |
| Spare Parts  | Dust Cover                                                                           | •        | •        |
| Power Supply | AC100-220V power adapter, microscope input voltage DC5V                              | •        | •        |
|              | Battery compartment (can use 3pcs AA batteries as the power supply)                  | •        | •        |
| Package      | Styrofoam & Carton, Dimension 28×19×40 cm, 3kg                                       | •        | •        |