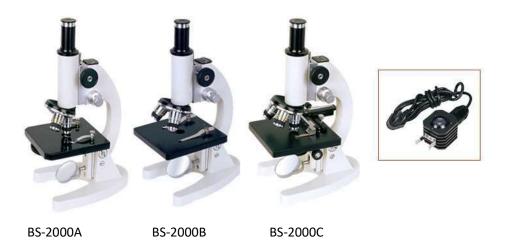

## BS-2000A, B, C Biological Microscope

## Specification

| Item         | Specification                                  | BS-2000A | BS-2000B | BS-2000C |
|--------------|------------------------------------------------|----------|----------|----------|
| Eyepiece     | Huygens Eyepiece H5×, H10×                     | •        | •        | •        |
|              | Huygens Eyepiece H12.5×                        | •        |          |          |
|              | Huygens Eyepiece H16×                          |          | •        | •        |
| Objective    | Achromatic Objective 10×, 40×                  | •        | •        | •        |
|              | Achromatic Objective 4×, 60×                   | 0        | 0        | 0        |
|              | Achromatic Objective 100×                      | 0        | 0        | •        |
| Nosepiece    | Triple Nosepiece                               | •        | •        | •        |
| Stage        | Plain Stage with Slide Clips 110×120mm         | •        | •        |          |
|              | Attachable Mechanical Stage 110×120mm/ 60×30mm | 0        | 0        | •        |
| Condenser    | Single Lens with Disc Diaphragm                | •        |          |          |
|              | Single Lens with Iris Diaphragm                |          | •        |          |
|              | Abbe Condenser with Iris Diaphragm and Filter  |          |          | •        |
| Illumination | Plan-concave Mirror                            | •        | •        | •        |
| system       | Attachable Illuminator                         | 0        | 0        | 0        |
| Filter       | Blue Filter                                    |          |          | •        |
|              | Green Filter                                   |          |          | •        |