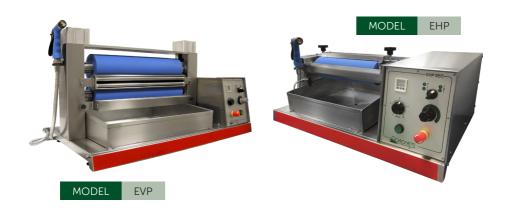

## EVP & EHP PADDERS

The EVP and EHP model PADDERS are a cost effective bench or frame standing units with direct acting bowls

- Choice of two models <u>EVP</u> (vertical bowl configuration) or <u>EHP</u> (horizontal bowl configuration)
- Both models available with a face width of 350mm or 500mm.
- Pneumatically operated rollers with liquor seal plates on the EHP only.
- Hypalon covered rollers designed to give high loading force per linear cm.
- Digital indication of the nip pressure applied with 0.1 bar resolution for excellent repeatability.
- Spray wash for rapid clean down.
- Constructed from high grade stainless steel.