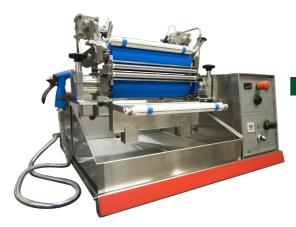

Roaches reserve the right to alter the specifications or modify the appearance of products without prior notice.

MODEL **BVHP** 

The BVHP model, which can work in either the vertical or horizontal position allowing a conventional liquor trough to be used, or the use of dams in the horizontal position

- Higher performance components allow a greater nip pressure.
- Available with a face width of 350mm or 500mm.
- Includes delivery and wind up rollers, liquour troughs and dam facility as standard.
- Hypalon covered rollers designed to give high loading force per linear cm.
- Digital indication of the nip pressure applied with 0.1 bar resolution for excellent repeatability.
- Spray wash for rapid clean down.
- Constructed from high grade stainless steel.