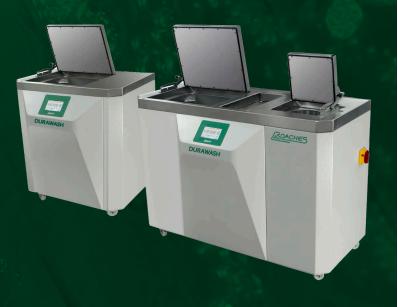

# DURAWASH & DURAWASH PLUS

For high volume repeat washing tests

If you have a high volume of repeating washing tests or specific durability tests, Durawash or Durawash Plus is the perfect choice.

Durawash conforms to many high street and brand test methods and procedures.

## **FUNCTION**

Durawash Plus: with the added benefit of an integrated hydro-extractor. This allows technician to operate effectively without the need for transporting wet samples across the working area.