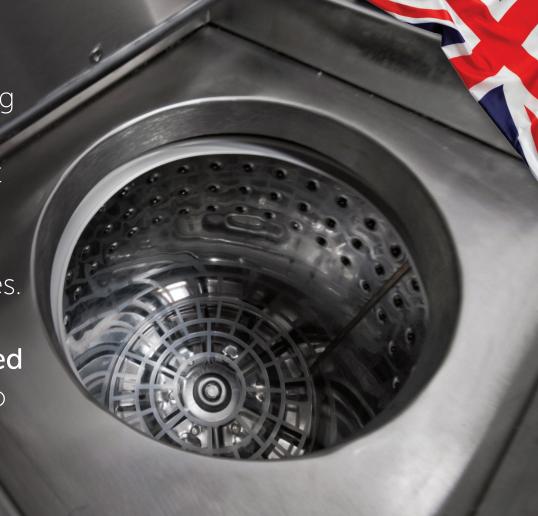

### **FORM**

Constructed from high grade stainless steel for long life, the Durawash incorporates a number of safety and other features:

- Lid interlock and latch
- Water level protection to disable heating when low level or empty
- Stainless steel bearing housing
- Independent start button for Hydro-extractor (Durawash Plus only)