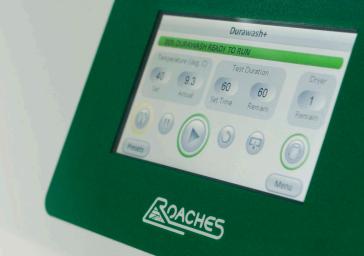

Durawash & Durawash Plus includes the new Roaches touch screen interface. This intuitive technology ensures minimal training for technicians and highly accurate process control. Simple programming for new test methods.

Programming options are simple and easy to input, these are pictorial so there is no need for multiple language settings.

- System control and temperature calibration accuracy better than +/-1°C
- Automatic fill function
- Temperature control with a +/-0.25°C accuracy