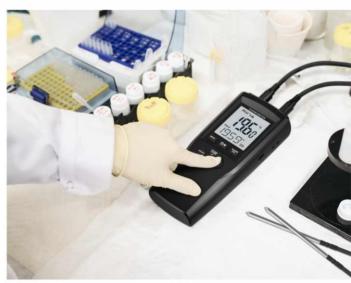

## Two Channels High Accuracy Thermometers With U-Disk Data Logger

**YET-720** 

Part no.: 1000300012 (Including 2pcs PT1000 probes) **YET-720L** 

Part no.: 1000300034 (Including 2pcs PT1000 probes)

## YET-720 / YET-720L

- · Real-time graph supported
- · Display the difference of the readings between two channels
- · Display the difference of the statistics between two channels
- PT100 & PT1000 supported
- · User can calibrate the device to achieve higher accuracy
- · Setting of over-limit alarm supported
- · Sound alarm and LCD indication when exceeding limit
- · Logging interval can be set from 1sec. to 24 hours