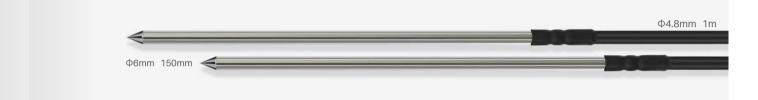

## Two Channels High Accuracy Thermometers With U-Disk Data Logger

**YET-720** 

Part no.: 1000300012 (Including 2pcs PT1000 probes) **YET-720L** 

Part no.: 1000300034 (Including 2pcs PT1000 probes)

## YET-720 / YET-720L

- · Real-time graph supported
- · Display the difference of the readings between two channels
- · Display the difference of the statistics between two channels
- PT100 & PT1000 supported
- · User can calibrate the device to achieve higher accuracy
- · Setting of over-limit alarm supported
- · Sound alarm and LCD indication when exceeding limit
- · Logging interval can be set from 1sec. to 24 hours

























| Specifications                | YET-720 / YET-720L                                    |                                         |
|-------------------------------|-------------------------------------------------------|-----------------------------------------|
| Probe type                    | PT100                                                 | PT1000                                  |
| Measuring range               | -200~800°C                                            | -200~800°C                              |
| Accuracy                      | ±(0.05% t +0.1°C)                                     | ±(0.05% t +0.05°C)                      |
| Resolution                    | 0.01°C(-200~800°C)                                    | 0.001°C(-99.99~99.99°C); 0.01°C(others) |
| Read