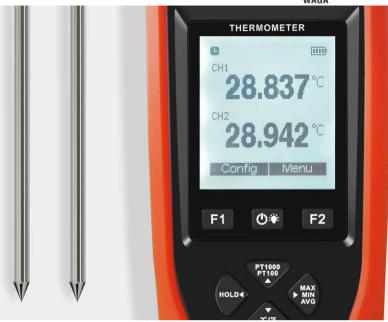

## Two Channels High Accuracy Thermometers With U-Disk Data Logger

**YET-720** 

Part no.: 1000300012 (Including 2pcs PT1000 probes) **YET-720L** 

Part no.: 1000300034 (Including 2pcs PT1000 probes)

## YET-720 / YET-720L

- · Real-time graph supported
- · Display the difference of the readings between two channels
- · Display the difference of the statistics between two channels
- PT100 & PT1000 supported
- · User can calibrate the device to achieve higher accuracy
- · Setting of over-limit alarm supported
- · Sound alarm and LCD indication when exceeding limit
- · Logging interval can be set from 1sec. to 24 hours

| Specifications                | YET-720 / YET-720L                                    |                                         |
|-------------------------------|-------------------------------------------------------|-----------------------------------------|
| Probe type                    | PT100                                                 | PT1000                                  |
| Measuring range               | -200~800°C                                            | -200~800°C                              |
| Accuracy                      | ±(0.05% t +0.1°C)                                     | ±(0.05% t +0.05°C)                      |
| Resolution                    | 0.01°C(-200~800°C)                                    | 0.001°C(-99.99~99.99°C); 0.01°C(others) |
| Readings memory               | 20000 readings(only YET-720L)                         |                                         |
| Operation environment         | -10~50°C                                              |                                         |
| Storage environment           | -20~60°C                                              |                                         |
| Power supply                  | 3pcs AAA 1.5V battery; 3pcs 1.2V rechargeable battery |                                         |
| Standards / Certificates      | CE,ROHS                                               |                                         |
| Size / Weight / Case material | 174mmx73mmx40mm / 210g / ABS                          |                                         |
|                               |                                                       |                                         |