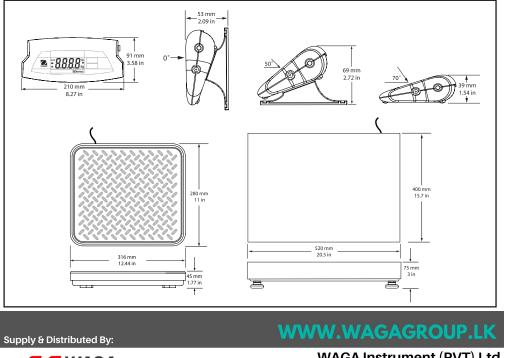

## **SD Series** Shipping Scale

| Model                           | SD35                                                                                                                                                                                    | SD75          | SD200         | SD75L                | SD200L        |
|---------------------------------|-----------------------------------------------------------------------------------------------------------------------------------------------------------------------------------------|---------------|---------------|----------------------|---------------|
| Capacity x Readability          | 35kg x 0.02kg                                                                                                                                                                           | 75kg x 0.05kg | 200kg x 0.1kg | 75kg x 0.05kg        | 200kg x 0.1kg |
| Maximum Displayed<br>Resolution | 1:1750                                                                                                                                                                                  | 1:1650        | 1:2200        | 1:1650               | 1:2200        |
| Calibration Weights (fixed)     | 25kg                                                                                                                                                                                    | 50kg          | 100kg         | 50kg                 | 100kg         |
| Base Size                       | 316L x 280W x 45H mm                                                                                                                                                                    |               |               | 520L x 400W x 75H mm |               |
| Construction                    | ABS plastic indicator housing and mounting brackets<br>Painted steel base - L models with smooth platform, S models with raised, embossed tread<br>Rubber feet (adjustable on L models) |               |               |                      |               |
| Weighing Units                  | kg, lb                                                                                                                                                                                  |               |               |                      |               |
| Application Modes               | Weigh, dynamic weighing / display hold                                                                                                                                                  |               |               |                      |               |
| Linearity / Repeatability       | ± 1d / 1d (std. dev.)                                                                                                                                                                   |               |               |                      |               |
| Display                         | 1-window, LCD, 20mm high, 4-digit, 7-segment                                                                                                                                            |               |               |                      |               |
| Keyboard                        | 2 function raised tactile mechanical switches: [ON/OFF Zero] / [UNITS Cal]                                                                                                              |               |               |                      |               |
| Stabilization Time              | ≤ 3 seconds                                                                                                                                                                             |               |               |                      |               |
| Cable Length                    | Extendable 1.8m / 72" to 2.7m / 108" (full extension)                                                                                                                                   |               |               |                      |               |
| Operating Temperature           | 5° to 40°C / 10%-80% relative humidity, non-condensing                                                                                                                                  |               |               |                      |               |
| Power                           | AC Adapter 9V DC / 100mA or 3 "C" alkaline batteries                                                                                                                                    |               |               |                      |               |
| Battery Operating Time          | 360 hours                                                                                                                                                                               |               |               |                      |               |
| Auto-Shut off                   | 4 minutes with no activity (battery operation only)                                                                                                                                     |               |               |                      |               |
| Safe Overload Capacity          | 150% of capacity                                                                                                                                                                        |               |               |                      |               |
| Indicator Size                  | 210L x 91W x 39H mm                                                                                                                                                                     |               |               |                      |               |
| Shipping Dimensions             | 380L x 100W x 465H mm                                                                                                                                                                   |               |               | 600L x 480V          | / x 230H mm   |
| Net Weight                      | 2.6kg                                                                                                                                                                                   | 3             | .3kg          | 14                   | łkg           |
| Shipping Weight                 | 3.7kg                                                                                                                                                                                   | 4             | .3kg          | 16                   | ikg           |
| Other Features                  | Calibrate in kg or lb, Calibration lock via internal switch                                                                                                                             |               |               |                      |               |

#### **Outline Dimensional Drawings**

OHAUS Europe GmbH Im Langacher 44 8606 Greifensee Switzerland

e-mail: ssc@ohause.com Tel: 0041 22 567 53 19 e-mail: tsc@ohaus.com Tel: 0041 22 567 53 20

www.ohaus.com