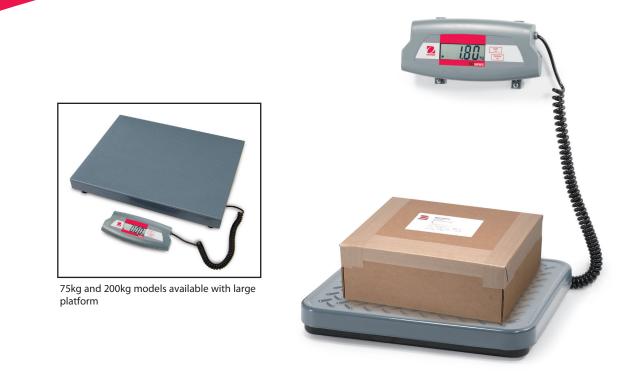

# *The OHAUS SD Series Shipping Scale – Portability, Durability, OHAUS Quality and Value*

The SD Series is a robust portable bench scale designed specifically with affordability, utility and everyday usage in mind. Ideal for home office, mail room, shipping and receiving, and general commercial and industrial weighing applications, the SD Series features durable painted steel treaded and nontreaded platforms, a remote indicator with two tactile function keys, battery operation and flexible mounting capabilities. The SD Series is your efficient solution to a variety of weighing needs, when you need it, where you need it.

### Standard Features Include:

- 3 popular capacity models: Standard 35kg, 75kg and Large (L) 200kg
- 2 platform sizes: 316 x 280 mm and 520 x 400 mm
- Maximum displayed resolutions from 1:1750 to 1:2200
- ABS plastic indicator housing with reinforced ribs
- Universal table/wall mounting brackets included
- Flexible coiled cable, extendable
- Painted steel base L models with smooth platform, S models with raised, embossed tread
- Rubber feet (adjustable on L models)
- LCD with fast weight display in kg or lb
- Simple 2 function raised tactile keys
- AC adapter or 360 hour battery operation with Auto-shut off feature
- Calibration in kg or lb
- Carry-handle on carton (non-L models) for ease of portability